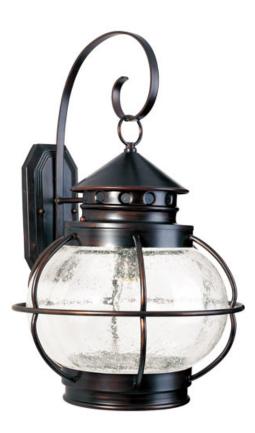

## **PRODUCT DESCRIPTION**

Portsmouth is a traditional, early American style collection from Maxim Lighting International in Oil Rubbed Bronze finish with Seedy glass.

## **FINISHES OPTION**

Oil Rubbed Bronze (OI)

GLASS Seedy CD

MATERIAL Aluminum, Glass

RATINGS CETLUS Wet Location

ADDITIONAL OPERATING TEMPERATURE: -20°C (-4°F), 40°C (104°F)

Always consult a qualified electrician before installing any lighting product.