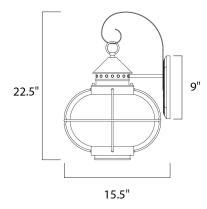

## MEASUREMENTS

DIMENSION

BACK PLATE : 4.5" W HANGING WEIGHT : 5.07 lb LAMPING INPUT VOLTAGE : 120V BULB : 1 x 60W Ind BULB INCLUDED : (Not Includ DIMMABLE : Yes

: 14" W x 22.5" H x 15.5" Ext : 4.5" W x 9" H x 8.5" HCO

AGE : 120V : 1 x 60W Incandescent E26 Medium , 60W Total DED : (Not Included) : Yes